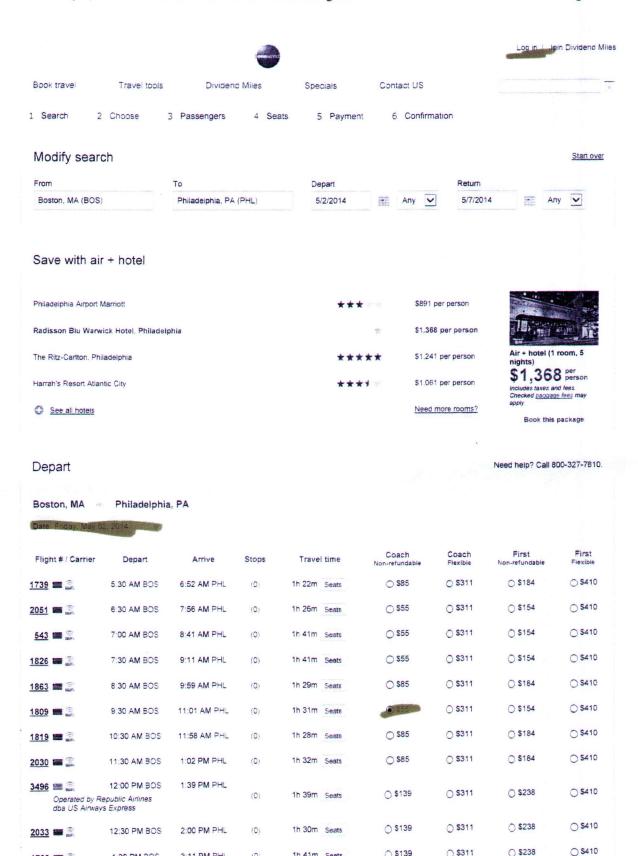

I called back to speak to a reservation agent and I cancelled my whole ticket. That agent informed me that I could use the price of the cancelled ticket, \$238, toward the price of a new ticket, but that it would be subject to a \$200 change fee. In other words, I had \$38 to use toward a new ticket. That agent explained to me that I could log in to usairways.com with my Dividend Miles account and "change" the ticket in order to use the \$38. (Incidentally, I have a previous \$34 credit from a similar situation, but I was informed that these credits could not be combined). I did as the agent instructed and searched for the same Boston to Philadelphia flights while "logged in" under my Dividend Miles account. Shockingly, the prices for the exact same tickets described above were drastically higher when I identified myself by "logging in." Instead of \$55 each way, the outgoing flight was \$161 and the return flight was \$119. These flights totaled \$280 and I was expected to pay that minus the \$38, which was \$243. I immediately "logged out" and searched again. When I did not identify myself to the website, the prices for the exact same flights were once again \$55 each.

I have enclosed dated print-outs of the search results for these flights as proof of this corrupt practice. You can see that when I am "logged in" as myself (the only way I can use the \$38 credit), the price for these round-trip flights is \$133 more than when I search anonymously at the exact same time and date. Thus, U.S. Airways is effectively prohibiting customers from using any of the residual funds from cancelled flights. To prove this, I also took a picture of my computer screen with both windows open simultaneously – the one where I am anonymously searching quoting me the \$55 price, and the other, where I am attempting to "change" my ticket to use the residual funds, quoting me the much higher prices. I am an attorney, but I do not specialize in this type of law. It is apparent that this may be grounds for a class-action law suit, as this is clearly a deceptive business practice, and I will be sending this information to an attorney who is more knowledgeable in this area. I also plan on disseminating

| Flight # / Carrier                           | Depart       | Arrive       | Stops | Travel time  | Coach<br>Non-refundable | Coach<br>Flexible | First<br>Non-refundable | First<br>Fiexible |
|----------------------------------------------|--------------|--------------|-------|--------------|-------------------------|-------------------|-------------------------|-------------------|
| 1739                                         | 5:30 AM BOS  | 6:52 AM PHL  | (0)   | 1h 22m Seats | ○ \$161                 | ○ \$311           | ○ \$184                 | O \$410           |
| 2051                                         | 6:30 AM BOS  | 7:56 AM PHL  | (0)   | 1h 26m Seats | ○ \$161                 | ○ <b>\$311</b>    | ○ \$154                 | ○ \$410           |
| 543                                          | 7:00 AM BOS  | 8:41 AM PHL  | (0)   | 1h 41m Seats | O \$161                 | O \$311           | ○ \$154                 | O \$410           |
| 1826                                         | 7:30 AM BOS  | 9:11 AM PHL  | (0)   | 1h 41m Seats | O \$161                 | O \$311           | O \$154                 | O \$410           |
| 1863 🍱 👼                                     | 8:30 AM BOS  | 9:59 AM PHL  | (0)   | 1h 29m Seats | O \$161                 | ○ \$311           | O \$184                 | O \$410           |
| 1809                                         | 9:30 AM BOS  | 11:01 AM PHL | (0)   | 1h 31m Seats | O \$161                 | O \$311           | ○ \$154                 | <b>\$410</b>      |
| 1819                                         | 10:30 AM BOS | 11:58 AM PHL | (0)   | 1h 28m Seats | -                       | ○ \$311           | O \$184                 | O \$410           |
| 2030                                         | 11:30 AM BOS | 1:02 PM PHL  | (0)   | 1h 32m Seats | O \$161                 | O \$311           | <b>\$184</b>            | ○ \$410           |
| 3496  🚉 Operated by Re dba US Airways        |              | 1:39 PM PHL  | (0)   | 1h 39m Seats | <b>\$161</b>            | ○ <b>\$</b> 311   | \$238                   | <b>\$410</b>      |
| 2033                                         | 12:30 PM BOS | 2:00 PM PHL  | (0)   | 1h 30m Seats | ○ \$161                 | O \$311           | ○ \$238                 | ○ \$410           |
| 1703                                         | 1:30 PM BOS  | 3:11 PM PHL  | (0)   | 1h 41m Seats | ○ \$161                 | O \$311           | ○ \$238                 | O \$410           |
| 1776                                         | 2:30 PM BOS  | 4:02 PM PHL  | (0)   | 1h 32m Seats | O \$119                 | ○ \$311           | ○ \$260                 | O \$410           |
| 740                                          | 3:30 PM BOS  | 5:14 PM PHL  | (0)   | 1h 44m Seats | O \$161                 | ○ <b>\$</b> 311   | ○ \$260                 | O \$410           |
| 3217 (See See See See See See See See See Se |              | 6:01 PM PHL  | (0)   | 1h 31m Seats | O \$161                 | ○ <b>\$311</b>    | ○ \$238                 | O \$410           |
| 1817 🗯 👺                                     | 5:00 PM BOS  | 6:35 PM PHL  | (0)   | 1h 35m Seats | ○ \$161                 | ○ <b>S</b> 311    | ○ \$238                 | O \$410           |
| 728                                          | 5:30 PM BOS  | 7:05 PM PHL  | (0)   | 1h 35m Seats | ○ \$161                 | ○ <b>\$311</b>    | ○ \$260                 | O \$410           |
| 722                                          | 6:30 PM BOS  | 8:04 PM PHL  | (0)   | 1h 34m Seats | ○ \$161                 | ○ <b>\$311</b>    | ○ \$260                 | ○ \$410           |
| 1755                                         | 7:30 PM BOS  | 9:01 PM PHL  | (0)   | 1h 31m Seats | ○ \$161                 | ○ <b>S</b> 311    | ○ \$238                 | O \$410           |
| 1886                                         | 8:30 PM BOS  | 9:55 PM PHL  | (0)   | 1h 25m Seats | O \$161                 | ○ <b>\$</b> 311   | ○ \$184                 | <b>\$410</b>      |
| 2133                                         | 6:00 AM BOS  | 7:17 AM LGA  | (1)   | 4h 21m Seats | ○ \$66                  | ○ <b>\$</b> 322   | <b>○ \$</b> 525         | <b>\$1,166</b>    |